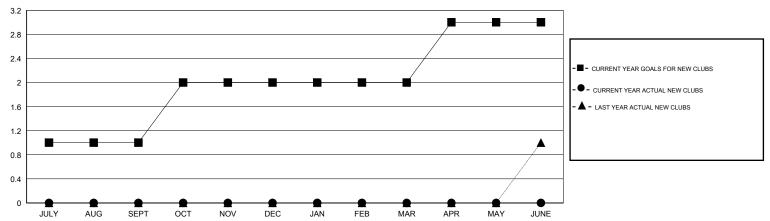

# LOCATION WASHINGTON

 $\mathsf{GMT}\;\mathsf{CA}\;1$ 

|               |                  | Clubs               |                            |                             |                       |                    | Members                    |                              |                             |
|---------------|------------------|---------------------|----------------------------|-----------------------------|-----------------------|--------------------|----------------------------|------------------------------|-----------------------------|
|               | RESU             | LTS FOR 2014-2015   |                            |                             | RESULTS FOR 2014-2015 |                    |                            |                              |                             |
| QUARTER       | NEW CLUB<br>GOAL | ACTUAL NEW<br>CLUBS | ACTUAL<br>DROPPED<br>CLUBS | ACTUAL NET<br>GAIN/<br>LOSS | QUARTER               | NEW MEMBER<br>GOAL | ACTUAL TOTAL MEMBERS ADDED | ACTUAL<br>DROPPED<br>MEMBERS | ACTUAL NET<br>GAIN/<br>LOSS |
| JULY/AUG/SEPT | 1                | 0                   | 0                          | 0                           | JULY/AUG/SEPT         | 45                 | 6                          | 29                           | -23                         |
| OCT/NOV/DEC   | 1                | 0                   | 0                          | 0                           | OCT/NOV/DEC           | 45                 | 0                          | 0                            | 0                           |
| JAN/FEB/MAR   | 0                | 0                   | 0                          | 0                           | JAN/FEB/MAR           | 20                 | 0                          | 0                            | 0                           |
| APR/MAY/JUNE  | 1                | 0                   | 0                          | 0                           | APR/MAY/JUNE          | 45                 | 0                          | 0                            | 0                           |

### GOALS AND ACTUAL NEW CLUBS CUMULATIVE