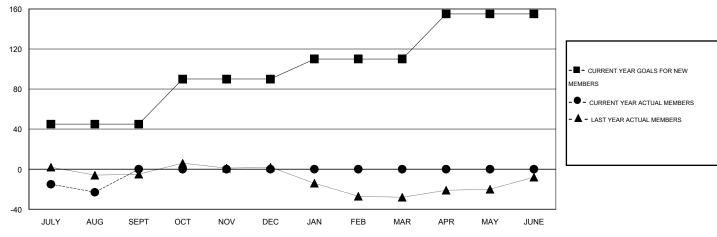

# LOCATION WASHINGTON

 $\mathsf{GMT}\;\mathsf{CA}\;1$ 

|               |                  | Clubs               |                            |                             |                       |                    | Members                    |                              |                             |
|---------------|------------------|---------------------|----------------------------|-----------------------------|-----------------------|--------------------|----------------------------|------------------------------|-----------------------------|
|               | RESU             | LTS FOR 2014-2015   |                            |                             | RESULTS FOR 2014-2015 |                    |                            |                              |                             |
| QUARTER       | NEW CLUB<br>GOAL | ACTUAL NEW<br>CLUBS | ACTUAL<br>DROPPED<br>CLUBS | ACTUAL NET<br>GAIN/<br>LOSS | QUARTER               | NEW MEMBER<br>GOAL | ACTUAL TOTAL MEMBERS ADDED | ACTUAL<br>DROPPED<br>MEMBERS | ACTUAL NET<br>GAIN/<br>LOSS |
| JULY/AUG/SEPT | 1                | 0                   | 0                          | 0                           | JULY/AUG/SEPT         | 45                 | 6                          | 29                           | -23                         |
| OCT/NOV/DEC   | 1                | 0                   | 0                          | 0                           | OCT/NOV/DEC           | 45                 | 0                          | 0                            | 0                           |
| JAN/FEB/MAR   | 0                | 0                   | 0                          | 0                           | JAN/FEB/MAR           | 20                 | 0                          | 0                            | 0                           |
| APR/MAY/JUNE  | 1                | 0                   | 0                          | 0                           | APR/MAY/JUNE          | 45                 | 0                          | 0                            | 0                           |

#### GOALS AND ACTUAL MEMBERS CUMULATIVE

| DROPPED CLUBS: 0  DROPPED MEMBERS |    | 4 CLUBS OF 48 ADDED 1 OR MORE NEW MEMBERS | GENDER DISTRIBU<br>MALE<br>FEMALE | TION<br>1,059 (77.58%)<br>306 (22.42%) |     |
|-----------------------------------|----|-------------------------------------------|-----------------------------------|----------------------------------------|-----|
| DECEASED                          | 4  | CLICK HERE FOR HEALTH                     | FAMILY UNIT MEMBERS               |                                        | 194 |
| CLUB CANCELLED                    | 0  | ASSESSMENT DATA                           |                                   |                                        |     |
| OTHER                             | 25 |                                           | HEAD OF HOUSEHOLD                 |                                        | 95  |
| TOTAL                             | 29 |                                           | NON-HEAD OF HOUSEHOLD             | 99                                     |     |